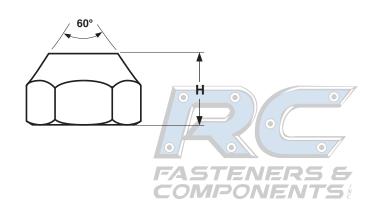

## FASTENERS & COMPONENTS

| 0                                              | 0      | 0//                |       |                      |       |           |  |
|------------------------------------------------|--------|--------------------|-------|----------------------|-------|-----------|--|
| WHEEL NUTS                                     |        |                    |       |                      |       |           |  |
| Nominal Size or Basic Major Diameter of Thread |        | F                  |       | G                    |       | н         |  |
|                                                |        | Width Across Flats |       | Width Across Corners |       | Thickness |  |
|                                                |        | Max                | Min   | Max                  | Min   | Max       |  |
| 7/16-20 x 9/16                                 | 0.4375 | 0.752              | 0.736 | 0.866                | 0.840 | 0.573     |  |
| 1/2-20 x 9/16                                  | 0.5000 | 0.752              | 0.736 | 0.866                | 0.840 | 0.573     |  |
| 1/2-20 x 5/8                                   | 0.5000 | 0.814              | 0.798 | 0.932                | 0.905 | 0.636     |  |

| Description               | A six-sided, internally threaded fastener that has chamfered corners at one end and a conical top on the opposite side. |  |  |  |
|---------------------------|-------------------------------------------------------------------------------------------------------------------------|--|--|--|
| Applications / Advantages | Prinary use is as a lug nut for attaching wheels to the threaded studs of an auto's wheel assembly                      |  |  |  |
| Material                  | Low carbon steel                                                                                                        |  |  |  |
| Plating                   | Nuts are usually supplied with a zinc finish. ONENTS                                                                    |  |  |  |