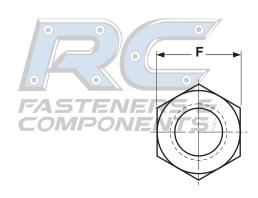

## FASTENERS & COMPONENTS

| 0                                              | 0      | 0//                |       |                      |       |           |  |
|------------------------------------------------|--------|--------------------|-------|----------------------|-------|-----------|--|
| WHEEL NUTS                                     |        |                    |       |                      |       |           |  |
| Nominal Size or Basic Major Diameter of Thread |        | F                  |       | G                    |       | н         |  |
|                                                |        | Width Across Flats |       | Width Across Corners |       | Thickness |  |
|                                                |        | Max                | Min   | Max                  | Min   | Max       |  |
| 7/16-20 x 9/16                                 | 0.4375 | 0.752              | 0.736 | 0.866                | 0.840 | 0.573     |  |
| 1/2-20 x 9/16                                  | 0.5000 | 0.752              | 0.736 | 0.866                | 0.840 | 0.573     |  |
| 1/2-20 x 5/8                                   | 0.5000 | 0.814              | 0.798 | 0.932                | 0.905 | 0.636     |  |