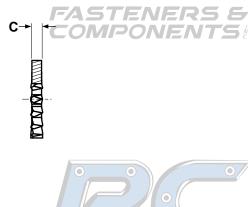

## Combination External-Internal Tooth Lockwasher

**METRIC** 

| METRIC - INTERNAL EXTERNAL TOOTH LOCKWASHERS DIN 6999 D;<br>JIS B 1255 |                      |      |                       |      |       |       |           |                               |
|------------------------------------------------------------------------|----------------------|------|-----------------------|------|-------|-------|-----------|-------------------------------|
| Nominal Size                                                           | A<br>Inside Diameter |      | B<br>Outside Diameter |      | C COM |       | Ponents / |                               |
|                                                                        |                      |      |                       |      |       |       |           |                               |
|                                                                        | M4                   | 4.5  | 4.3                   | 15   | 14.5  | 0.64  | 0.56      | 8                             |
| M5                                                                     | 5.5                  | 5.3  | 15                    | 14.5 | 0.64  | 0.56  | 8         | 12                            |
| M6                                                                     | 6.7                  | 6.4  | 17.5                  | 17.0 | 0.85  | 0.75  | 9         | 12                            |
| M8                                                                     | 8.7                  | 8.4  | 22.5                  | 21.9 | 0.95  | 0.85  | • 9       | 12                            |
| M10                                                                    | 10.9                 | 10.5 | 26                    | 25.4 | 1.055 | 0.945 | 9         | 14                            |
| M12                                                                    | 12.9                 | 12.5 | 29                    | 28.4 | 1.055 | 0.945 | 0 10      | 94                            |
| M14                                                                    | 14.9                 | 14.5 | 32                    | 31.2 | 1.265 | 1.135 | 10        | 14                            |
| M16                                                                    | 16.9                 | 16.5 | 35                    | 34.2 | 1.47  | 1.33  |           | NT <sub>16</sub> <sup>č</sup> |