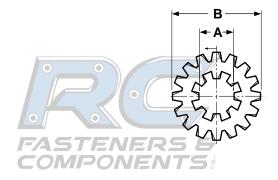

## Combination External-Internal Tooth Lockwasher

**METRIC** 

| METRIC - INTERNAL EXTERNAL TOOTH LOCKWASHERS DIN 6999 D;<br>JIS B 1255 |                      |      |                       |      |       |       |           |                               |
|------------------------------------------------------------------------|----------------------|------|-----------------------|------|-------|-------|-----------|-------------------------------|
| Nominal Size                                                           | A<br>Inside Diameter |      | B<br>Outside Diameter |      | C COM |       | Ponents / |                               |
|                                                                        |                      |      |                       |      |       |       |           |                               |
|                                                                        | M4                   | 4.5  | 4.3                   | 15   | 14.5  | 0.64  | 0.56      | 8                             |
| M5                                                                     | 5.5                  | 5.3  | 15                    | 14.5 | 0.64  | 0.56  | 8         | 12                            |
| M6                                                                     | 6.7                  | 6.4  | 17.5                  | 17.0 | 0.85  | 0.75  | 9         | 12                            |
| M8                                                                     | 8.7                  | 8.4  | 22.5                  | 21.9 | 0.95  | 0.85  | • 9       | 12                            |
| M10                                                                    | 10.9                 | 10.5 | 26                    | 25.4 | 1.055 | 0.945 | 9         | 14                            |
| M12                                                                    | 12.9                 | 12.5 | 29                    | 28.4 | 1.055 | 0.945 | 0 10      | 94                            |
| M14                                                                    | 14.9                 | 14.5 | 32                    | 31.2 | 1.265 | 1.135 | 10        | 14                            |
| M16                                                                    | 16.9                 | 16.5 | 35                    | 34.2 | 1.47  | 1.33  |           | NT <sub>16</sub> <sup>č</sup> |