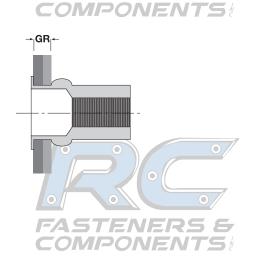

## **RIVET NUTS** (Blind Threaded Inserts)

Thin Head Ribbed Body

FASTENERS &

| THIN HEAD, RIBBED BODY BLIND THREADED INSERT |            |             |       |               |       |                  |       |                |       |       |
|----------------------------------------------|------------|-------------|-------|---------------|-------|------------------|-------|----------------|-------|-------|
| Thread Size                                  | GR         | L           |       | Α             |       | В                |       | С              |       |       |
|                                              | Grip Range | Body Length |       | Body Diameter |       | Head<br>Diameter |       | Head<br>Height |       | Size  |
| FAS                                          | TENER:     | Max         | Min   | Max           | Min   | Max              | Min   | Nom            | Max   | Min   |
| M4 x 0.7 ISO                                 | 2.0 - 3.3  | 12.32       | 11.56 | 6.73          | 6.63  | 10.29            | 9.53  | 0.48           | 6.90  | 6.75  |
| M6 x 1.0 ISO                                 | 0.7 - 4.2  | 15.11       | 14.35 | 9.91          | 9.81  | 11.94            | 11.18 | 0.55           | 10.15 | 10.00 |
| M6 x 1.0 ISO                                 | 4.2 - 6.6  | 17.65       | 16.89 | 9.91          | 9.81  | 11.94            | 11.18 | 0.55           | 10.15 | 10.00 |
| M10 x 1.50 ISO                               | 0.7 - 3.8  | 17.91       | 17.15 | 13.46         | 13.36 | 15.49            | 14.73 | 0.55           | 13.65 | 13.50 |
| M10 x 1.50 ISO                               | 3.8 - 7.9  | 20.83       | 20.07 | 13.46         | 13.36 | 15.49            | 14.73 | 0.55           | 13.65 | 13.50 |