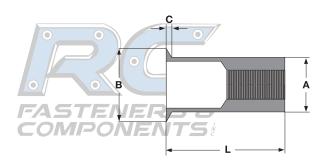

## **RIVET NUTS** (Blind Threaded Inserts)

Thin Head Ribbed Body

FASTENERS &

| THIN HEAD, RIBBED BODY BLIND THREADED INSERT |            |             |       |               |       |                  |       |                |       |       |
|----------------------------------------------|------------|-------------|-------|---------------|-------|------------------|-------|----------------|-------|-------|
| Thread Size                                  | GR         | L           |       | Α             |       | В                |       | С              |       |       |
|                                              | Grip Range | Body Length |       | Body Diameter |       | Head<br>Diameter |       | Head<br>Height |       | Size  |
| FAS                                          | TENER:     | Max         | Min   | Max           | Min   | Max              | Min   | Nom            | Max   | Min   |
| M4 x 0.7 ISO                                 | 2.0 - 3.3  | 12.32       | 11.56 | 6.73          | 6.63  | 10.29            | 9.53  | 0.48           | 6.90  | 6.75  |
| M6 x 1.0 ISO                                 | 0.7 - 4.2  | 15.11       | 14.35 | 9.91          | 9.81  | 11.94            | 11.18 | 0.55           | 10.15 | 10.00 |
| M6 x 1.0 ISO                                 | 4.2 - 6.6  | 17.65       | 16.89 | 9.91          | 9.81  | 11.94            | 11.18 | 0.55           | 10.15 | 10.00 |
| M10 x 1.50 ISO                               | 0.7 - 3.8  | 17.91       | 17.15 | 13.46         | 13.36 | 15.49            | 14.73 | 0.55           | 13.65 | 13.50 |
| M10 x 1.50 ISO                               | 3.8 - 7.9  | 20.83       | 20.07 | 13.46         | 13.36 | 15.49            | 14.73 | 0.55           | 13.65 | 13.50 |