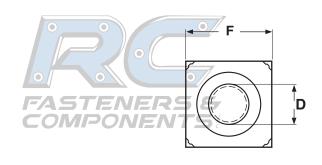

## FASTENERS & COMPONENTS

| METRIC DIN 928 WELD NUTS - PILOTED SQUARE WITH MULTIPLE PROJECTIONS DIN 928 |                         |                         |                   |
|-----------------------------------------------------------------------------|-------------------------|-------------------------|-------------------|
| D                                                                           | F                       | С                       | E                 |
| Nominal Diameter &<br>Thread Pitch                                          | Nut Width Across Square | Nut Thickness           | Projection Height |
| M5-0.8                                                                      | 9.0<br>8.64             | 4.2<br>3.90             | 0.9<br>0.7        |
| M6-1.0                                                                      | 10.0<br>9.57            | 5.0<br>4.70 <b>FAST</b> | ENE 0.9           |
| M8-1.25                                                                     | 14.0<br>13.57           | 6.5<br>6.14             | 1.1<br>0.9        |