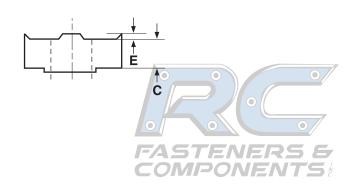

## FASTENERS & COMPONENTS

| METRIC DIN 928 WELD NUTS - PILOTED SQUARE WITH MULTIPLE PROJECTIONS DIN 928 |                         |                         |                   |
|-----------------------------------------------------------------------------|-------------------------|-------------------------|-------------------|
| D                                                                           | F                       | С                       | E                 |
| Nominal Diameter &<br>Thread Pitch                                          | Nut Width Across Square | Nut Thickness           | Projection Height |
| M5-0.8                                                                      | 9.0<br>8.64             | 4.2<br>3.90             | 0.9<br>0.7        |
| M6-1.0                                                                      | 10.0<br>9.57            | 5.0<br>4.70 <b>FAST</b> | ENE 0.9           |
| M8-1.25                                                                     | 14.0<br>13.57           | 6.5<br>6.14             | 1.1<br>0.9        |