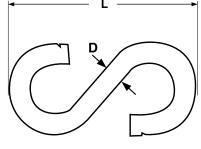

|                         | STEEL S-HOOKS  |                |
|-------------------------|----------------|----------------|
| COMP Nominal Size NTS 2 | L              | D              |
|                         | Overall Length | Major Diameter |
| 1/4                     | 2.0            | 0.25           |
|                         |                |                |

| FASTENERS & |
|-------------|
| COMPONENTS  |
|             |
|             |

| 0 0 0                     |                                                                                                                                                                                                                               |  |
|---------------------------|-------------------------------------------------------------------------------------------------------------------------------------------------------------------------------------------------------------------------------|--|
| Description               | A steel part manufactured into an S-shape with blunt ends and single notches cut into the outer edge of the two ends.                                                                                                         |  |
| Applications / Advantages | Designed to be used in conjunction with other components to temporarily lift and/or suspend light weights. Working load limits will differ depending on the manufacture and should be tested before the part is put into use. |  |
| Material                  | Low carbon cold drawn steel                                                                                                                                                                                                   |  |
| Plating                   | S-Hooks are typically supplied with a zinc finish.                                                                                                                                                                            |  |