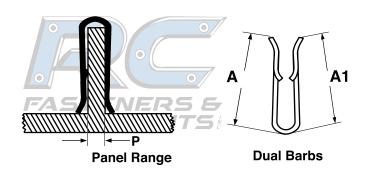

## FASTENERS & COMPONENTS

|                                   | 0 1                | 0//        |                |       |                       |                                                       |  |
|-----------------------------------|--------------------|------------|----------------|-------|-----------------------|-------------------------------------------------------|--|
| "U"-Type Spring Steel Speed Clips |                    |            |                |       |                       |                                                       |  |
| 0/                                | 0 P                | ○/ A       | A1             | w     | Т                     |                                                       |  |
| Industry Part<br>Number           | FAMERS Panel Range | Leg Length | 2nd Leg Length | Width | Material<br>Thickness | Design Type:<br>Dual Barbs (B) or<br>Uneven Barbs (U) |  |
|                                   |                    | Ref        | Ref            | Ref   | Ref                   | Chicken Ballo (6)                                     |  |
| 22503-014                         | .015060            | .34        | .34            | .50   | .014                  | U                                                     |  |
| 20285-017                         | .050100            | .34        | .35            | .50   | .017                  | В                                                     |  |
| 5207-014                          | .060090            | .34        | .34            | .50   | .014                  | В                                                     |  |
| 27091-014                         | .115185            | .42        | .42            | .50   | OV.014 V              |                                                       |  |
| 43806-014                         | .170205            | .43        | .43            | .50   | .014                  | В                                                     |  |
|                                   |                    |            |                | ĺ     |                       |                                                       |  |

| Description               | A fastener manufactured from spring steel that is permanently bent in the shape of a "U". The spring action of the steel permanently holds the two sides of the "U" at a constant distance from each other. Barbs are formed on each of the four edges, above the 90° corners. The barbs are bent inward to add to the clip's holding power when the part is set in place. |  |  |  |  |
|---------------------------|----------------------------------------------------------------------------------------------------------------------------------------------------------------------------------------------------------------------------------------------------------------------------------------------------------------------------------------------------------------------------|--|--|--|--|
| Applications / Advantages | Designed to clamp panels together or apply spring-loaded tension on delicate surfaces. They offer the convenience of not requiring screws or welds while being inexpensive.                                                                                                                                                                                                |  |  |  |  |
| Material                  | SAE 1050 or higher carbon spring steel                                                                                                                                                                                                                                                                                                                                     |  |  |  |  |
| Hardness                  | Rockwell C 40 - 50                                                                                                                                                                                                                                                                                                                                                         |  |  |  |  |
| Plating                   | Parts are commonly supplied in zinc or black phosphate finish.                                                                                                                                                                                                                                                                                                             |  |  |  |  |