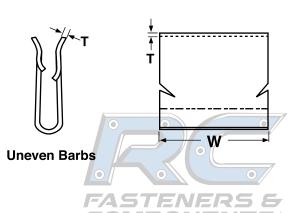

## FASTENERS & COMPONENTS

|                                   | 0 1                | 0//        |                |       |                       |                                                       |  |
|-----------------------------------|--------------------|------------|----------------|-------|-----------------------|-------------------------------------------------------|--|
| "U"-Type Spring Steel Speed Clips |                    |            |                |       |                       |                                                       |  |
| 0/                                | 0 P                | ○/ A       | A1             | w     | Т                     |                                                       |  |
| Industry Part<br>Number           | FAMERS Panel Range | Leg Length | 2nd Leg Length | Width | Material<br>Thickness | Design Type:<br>Dual Barbs (B) or<br>Uneven Barbs (U) |  |
|                                   |                    | Ref        | Ref            | Ref   | Ref                   | Chicken Ballo (6)                                     |  |
| 22503-014                         | .015060            | .34        | .34            | .50   | .014                  | U                                                     |  |
| 20285-017                         | .050100            | .34        | .35            | .50   | .017                  | В                                                     |  |
| 5207-014                          | .060090            | .34        | .34            | .50   | .014                  | В                                                     |  |
| 27091-014                         | .115185            | .42        | .42            | .50   | OV.014 V              |                                                       |  |
| 43806-014                         | .170205            | .43        | .43            | .50   | .014                  | В                                                     |  |
|                                   |                    |            |                | ĺ     |                       |                                                       |  |

| Description               | A fastener manufactured from spring steel that is permanently bent in the shape of a "U". The spring action of the steel permanently holds the two sides of the "U" at a constant distance from each other. Barbs are formed on each of the four edges, above the 90° corners. The barbs are bent inward to add to the clip's holding power when the part is set in place. |  |  |  |  |
|---------------------------|----------------------------------------------------------------------------------------------------------------------------------------------------------------------------------------------------------------------------------------------------------------------------------------------------------------------------------------------------------------------------|--|--|--|--|
| Applications / Advantages | Designed to clamp panels together or apply spring-loaded tension on delicate surfaces. They offer the convenience of not requiring screws or welds while being inexpensive.                                                                                                                                                                                                |  |  |  |  |
| Material                  | SAE 1050 or higher carbon spring steel                                                                                                                                                                                                                                                                                                                                     |  |  |  |  |
| Hardness                  | Rockwell C 40 - 50                                                                                                                                                                                                                                                                                                                                                         |  |  |  |  |
| Plating                   | Parts are commonly supplied in zinc or black phosphate finish.                                                                                                                                                                                                                                                                                                             |  |  |  |  |