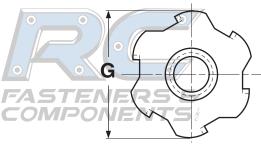

## 6-Prong Straight Barrel Tee Nuts

**6-PRONG** 

| 6-Prong T-Nuts, Straight Barrel |                |                             |                            |                            |                            |                                       |               |                  |                |                             |                            |                             |                            |                                        |               |
|---------------------------------|----------------|-----------------------------|----------------------------|----------------------------|----------------------------|---------------------------------------|---------------|------------------|----------------|-----------------------------|----------------------------|-----------------------------|----------------------------|----------------------------------------|---------------|
| Part<br>Number**                | Thread<br>Size | н                           | G                          | Fo                         | <b>A</b>                   | т                                     | Drill<br>Size | Part<br>Number** | Thread<br>Size | н                           | G                          | F                           | A                          | т                                      | Drill<br>Size |
|                                 |                | Barrel<br>Height<br>(±1/32) | Flange<br>Diam.<br>(±1/32) | Barrel<br>Diam.<br>(±.015) | Prong<br>Height<br>(±1/32) | Material<br>Thick-<br>ness<br>(±.015) |               |                  |                | Barrel<br>Height<br>(±1/32) | Flange<br>Diam.<br>(±1/32) | Barrel<br>Diam.<br>(± .015) | Prong<br>Height<br>(±1/32) | Material<br>Thick-<br>ness<br>(± .015) |               |
| 1404NT6                         | 1/4-20         | 1/4                         | 3/4                        | .305                       | 3/16                       | .047                                  | 5/16          | 1407NT6          | 1/4-20         | 7/16                        | 3/4                        | .305                        | 7/32                       | .047                                   | 5/16          |
| 1405NT6                         | 1/4-20         | 5/16                        | 3/4                        | 5/16                       | 7/32                       | .047                                  | 5/16          | 1409NT6          | 1/4-20         | 9/16                        | 3/4                        | .305                        | 7/32                       | .047                                   | 5/16          |