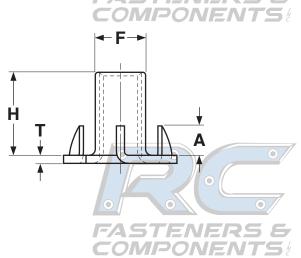

## 6-Prong Straight Barrel Tee Nuts

**6-PRONG** 

| 6-Prong T-Nuts, Straight Barrel |                |                             |                            |                            |                            |                                       |               |                  |                |                             |                            |                             |                            |                                        |               |
|---------------------------------|----------------|-----------------------------|----------------------------|----------------------------|----------------------------|---------------------------------------|---------------|------------------|----------------|-----------------------------|----------------------------|-----------------------------|----------------------------|----------------------------------------|---------------|
| Part<br>Number**                | Thread<br>Size | н                           | G                          | Fo                         | <b>A</b>                   | т                                     | Drill<br>Size | Part<br>Number** | Thread<br>Size | н                           | G                          | F                           | A                          | т                                      | Drill<br>Size |
|                                 |                | Barrel<br>Height<br>(±1/32) | Flange<br>Diam.<br>(±1/32) | Barrel<br>Diam.<br>(±.015) | Prong<br>Height<br>(±1/32) | Material<br>Thick-<br>ness<br>(±.015) |               |                  |                | Barrel<br>Height<br>(±1/32) | Flange<br>Diam.<br>(±1/32) | Barrel<br>Diam.<br>(± .015) | Prong<br>Height<br>(±1/32) | Material<br>Thick-<br>ness<br>(± .015) |               |
| 1404NT6                         | 1/4-20         | 1/4                         | 3/4                        | .305                       | 3/16                       | .047                                  | 5/16          | 1407NT6          | 1/4-20         | 7/16                        | 3/4                        | .305                        | 7/32                       | .047                                   | 5/16          |
| 1405NT6                         | 1/4-20         | 5/16                        | 3/4                        | 5/16                       | 7/32                       | .047                                  | 5/16          | 1409NT6          | 1/4-20         | 9/16                        | 3/4                        | .305                        | 7/32                       | .047                                   | 5/16          |