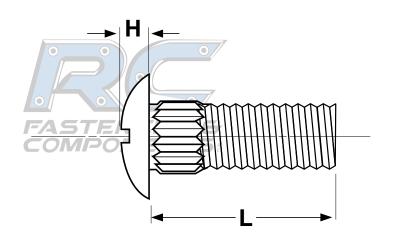

| SLOTTED ROUND TRACK BOLTS       |                     |      |             |      |               |      |  |
|---------------------------------|---------------------|------|-------------|------|---------------|------|--|
| Bolt Diameter &<br>Thread Pitch | Head Diameter       |      | Head Height |      | Neck Diameter |      |  |
|                                 | W C                 |      | Н           |      | V             |      |  |
| COMI                            | Max                 | Min  | Max         | Min  | Max           | Min  |  |
| 1/4-20                          | .448                | .425 | .103        | .083 | .290          | .275 |  |
|                                 |                     |      |             |      |               |      |  |
| -                               | Tolerance on Length | n    | +.009,013   |      |               |      |  |

COMPONENTS!

| Description                 | A round head bolt with slot that extends across the center of the top of the head for driving. Directly below the head, the shoulder has vertical ribs that protrude out from the screw's shank, giving that section a greater diameter than the threaded portion of the fastener.                                                                                                                                                         |  |  |  |  |
|-----------------------------|--------------------------------------------------------------------------------------------------------------------------------------------------------------------------------------------------------------------------------------------------------------------------------------------------------------------------------------------------------------------------------------------------------------------------------------------|--|--|--|--|
| Applications/<br>Advantages | Designed specifically for use in installation of garage doors. The track bolt is used to (a) attach track brackets to the vertical sections of track; (b) attach the flag bracket to the top of the vertical tracks; (c) fasten the horizontal angle bracket to the horizontal track. The round head has a low profile to not interfere with the rollers as they pass along the track. The preferred mating part is a serrated flange nut. |  |  |  |  |
| Material                    | Grade-2: AISI 1006 - 1025 steel<br>Grade-5: AISI 1030 - 1055 steel                                                                                                                                                                                                                                                                                                                                                                         |  |  |  |  |
| Core Hardness               | Grade-2: Rockwell B80 - B100<br>Grade-5: Rockwell C25 - C34                                                                                                                                                                                                                                                                                                                                                                                |  |  |  |  |
| Tensile Strength            | Grade-2: 74,000 psi. min.<br>Grade-5: 120,000 psi. min.                                                                                                                                                                                                                                                                                                                                                                                    |  |  |  |  |
| Plating                     | Track bolts are usually supplied with a clear zinc finish.                                                                                                                                                                                                                                                                                                                                                                                 |  |  |  |  |