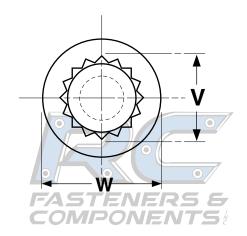

| SLOTTED ROUND TRACK BOLTS       |                     |      |             |      |               |      |  |
|---------------------------------|---------------------|------|-------------|------|---------------|------|--|
| Bolt Diameter &<br>Thread Pitch | Head Diameter       |      | Head Height |      | Neck Diameter |      |  |
|                                 | W C                 |      | Н           |      | V             |      |  |
| COMI                            | Max                 | Min  | Max         | Min  | Max           | Min  |  |
| 1/4-20                          | .448                | .425 | .103        | .083 | .290          | .275 |  |
|                                 |                     |      |             |      |               |      |  |
| -                               | Tolerance on Length | n    | +.009,013   |      |               |      |  |

COMPONENTS!

| Description                 | A round head bolt with slot that extends across the center of the top of the head for driving. Directly below the head, the shoulder has vertical ribs that protrude out from the screw's shank, giving that section a greater diameter than the threaded portion of the fastener.                                                                                                                                                         |  |  |  |  |
|-----------------------------|--------------------------------------------------------------------------------------------------------------------------------------------------------------------------------------------------------------------------------------------------------------------------------------------------------------------------------------------------------------------------------------------------------------------------------------------|--|--|--|--|
| Applications/<br>Advantages | Designed specifically for use in installation of garage doors. The track bolt is used to (a) attach track brackets to the vertical sections of track; (b) attach the flag bracket to the top of the vertical tracks; (c) fasten the horizontal angle bracket to the horizontal track. The round head has a low profile to not interfere with the rollers as they pass along the track. The preferred mating part is a serrated flange nut. |  |  |  |  |
| Material                    | Grade-2: AISI 1006 - 1025 steel<br>Grade-5: AISI 1030 - 1055 steel                                                                                                                                                                                                                                                                                                                                                                         |  |  |  |  |
| Core Hardness               | Grade-2: Rockwell B80 - B100<br>Grade-5: Rockwell C25 - C34                                                                                                                                                                                                                                                                                                                                                                                |  |  |  |  |
| Tensile Strength            | Grade-2: 74,000 psi. min.<br>Grade-5: 120,000 psi. min.                                                                                                                                                                                                                                                                                                                                                                                    |  |  |  |  |
| Plating                     | Track bolts are usually supplied with a clear zinc finish.                                                                                                                                                                                                                                                                                                                                                                                 |  |  |  |  |