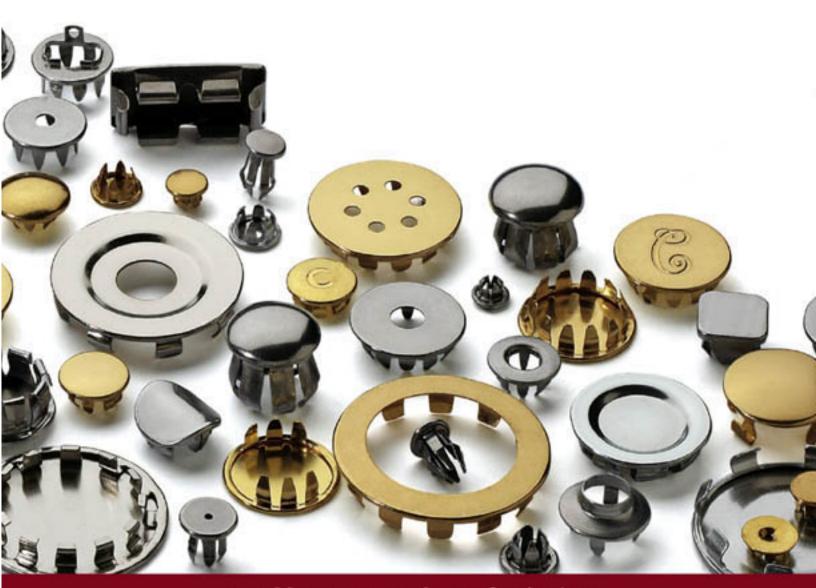

## **Hole Plugs**

With a fax of your print and/or details of your applications, we will be pleased to recommend a Standard or Special Hole Plug appropriate for your application.

With minor tooling modifications, most parts can be furnished stamped or embossed with your logo, with a different hole size in the head or with more prongs removed. Of course, plated finishes are also available.