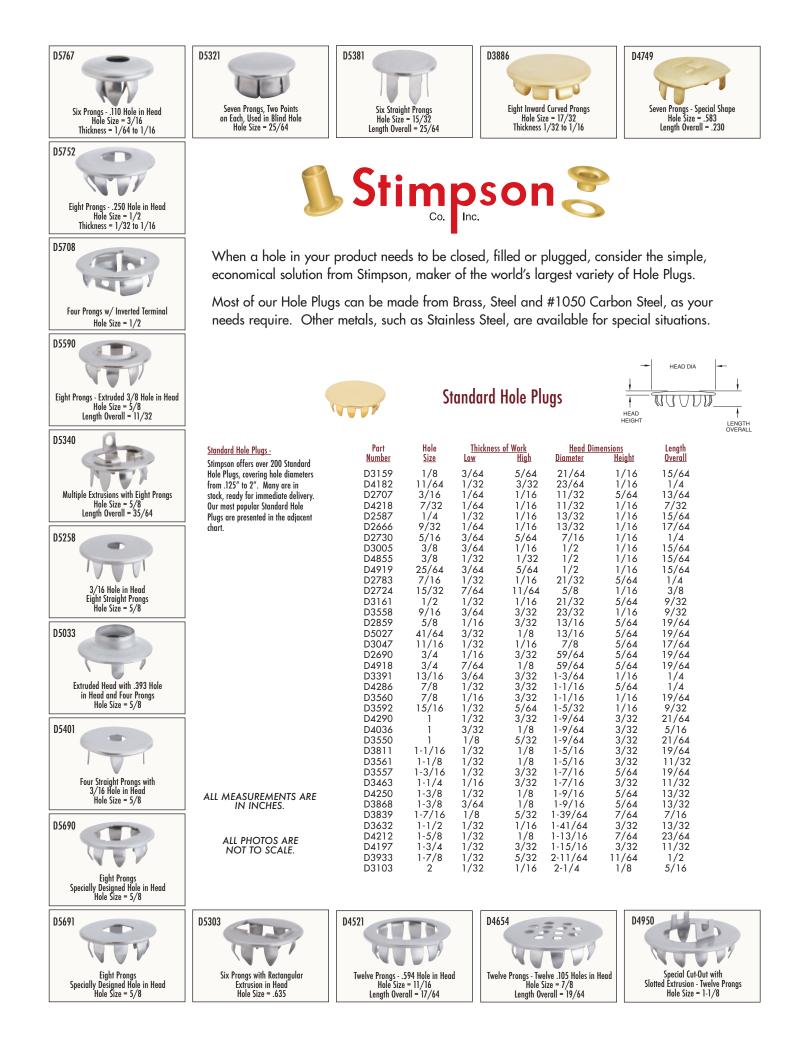

## **Hole Plugs**

With a fax of your print and/or details of your applications, we will be pleased to recommend a Standard or Special Hole Plug appropriate for your application.

With minor tooling modifications, most parts can be furnished stamped or embossed with your logo, with a different hole size in the head or with more prongs removed. Of course, plated finishes are also available.